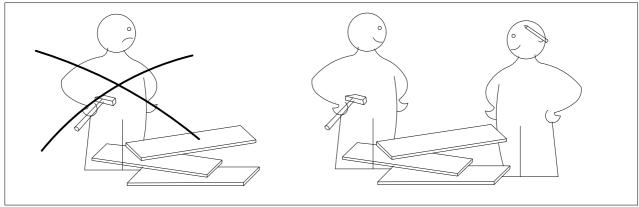

Mind the Details: In the intricate dance of screws, bolts, and mysterious components, attention to detail is your compass. Failure to acknowledge the subtleties may lead to a misstep in the assembly waltz.