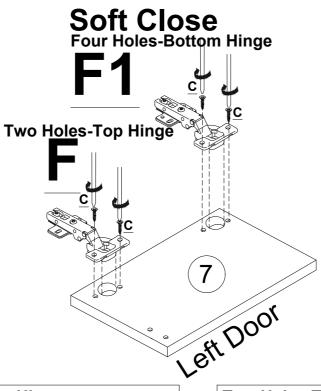

s guidance may result in the dreaded disassembly-reassembly loop, a journey no one wants to embark upon.

Remember, brave assembler, you hold the power to turn a pile of parts into a functional masterpiece. With great power comes great responsibility. May your assembly journey be smooth, your Allen wrench swift, and your furniture stand tall and proud.

Happy assembling!









| No | a*b(mm) | a*b(inches)   | Pcs |
|----|---------|---------------|-----|
| 1  | 900x446 | 35 3/8x17 1/4 | 1   |
| 2  | 900x446 | 35 3/8x17 1/4 | 1   |
| 3  | 714x446 | 28 1/8x17 1/4 | 1   |
| 4  | 714x446 | 28 1/8x17 1/4 | 1   |
| 5  | 714x416 | 28 1/8x16 3/8 | 1   |
| 6  | 421x390 | 16 5/8x15 3/8 | 1   |
| 7  | 708x436 | 27 7/8x17 1/8 | 1   |
| 9  | 724x432 | 28 1/2x17     | 2   |















































\*After adjusting the doors, use fixing screws to fix the soft close hinges.









# Notes