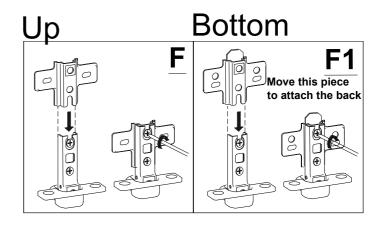

its guidance may result in the dreaded disassembly-reassembly loop, a journey no one wants to embark upon.

Remember, brave assembler, you hold the power to turn a pile of parts into a functional masterpiece. With great power comes great responsibility. May your assembly journey be smooth, your Allen wrench swift, and your furniture stand tall and proud.

Happy assembling!









| No | a*b(mm) | a*b(inches)   | Pcs |
|----|---------|---------------|-----|
| 1  | 900x446 | 35 3/8x17 1/4 | 1   |
| 2  | 900x446 | 35 3/8x17 1/4 | 1   |
| 3  | 714x446 | 28 1/8x17 1/4 | 1   |
| 4  | 714x446 | 28 1/8x17 1/4 | 1   |
| 5  | 714x416 | 28 1/8x16 3/8 | 1   |
| 6  | 421x390 | 16 5/8x15 3/8 | 1   |
| 7  | 708x436 | 27 7/8x17 1/8 | 1   |
| 9  | 724x432 | 28 1/2x17     | 2   |















































\*After adjusting the doors, use fixing screws to fix the soft close hinges.









# Notes