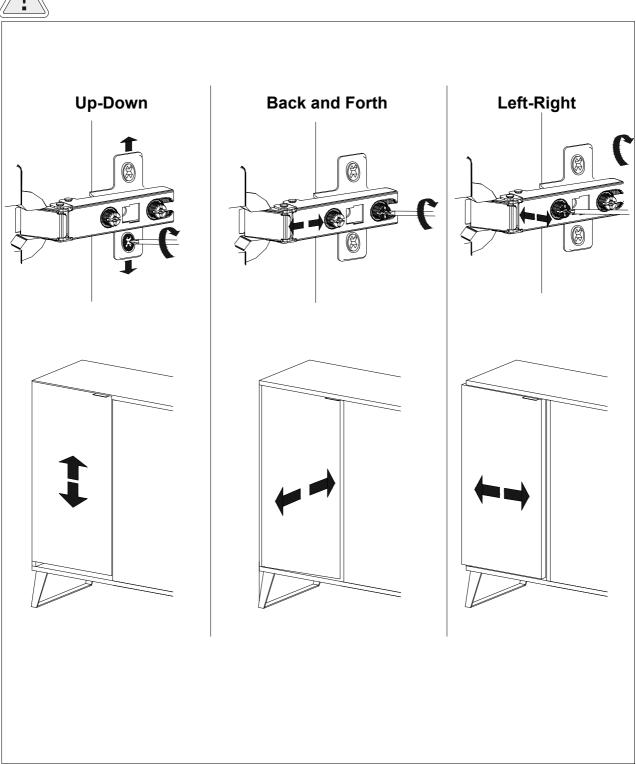

result in the dreaded disassembly-reassembly loop, a journey no one wants to embark upon.

Remember, brave assembler, you hold the power to turn a pile of parts into a functional masterpiece. With great power comes great responsibility. May your assembly journey be smooth, your Allen wrench swift, and your furniture stand tall and proud.

Happy assembling!









| No | a*b(mm) | a*b(inches)   | Pcs |
|----|---------|---------------|-----|
| 1  | 900x446 | 35 3/8x17 1/4 | 1   |
| 2  | 900x446 | 35 3/8x17 1/4 | 1   |
| 3  | 714x446 | 28 1/8x17 1/4 | 1   |
| 4  | 714x446 | 28 1/8x17 1/4 | 1   |
| 5  | 714x416 | 28 1/8x16 3/8 | 1   |
| 6  | 421x390 | 16 5/8x15 3/8 | 1   |
| 7  | 708x436 | 27 7/8x17 1/8 | 1   |
| 9  | 724x432 | 28 1/2x17     | 2   |















































\*After adjusting the doors, use fixing screws to fix the soft close hinges.









# Notes