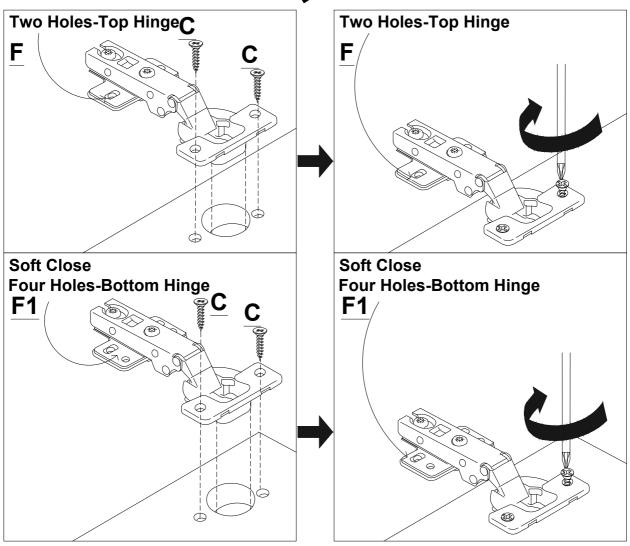

guidance may result in the dreaded disassembly-reassembly loop, a journey no one wants to embark upon.

Remember, brave assembler, you hold the power to turn a pile of parts into a functional masterpiece. With great power comes great responsibility. May your assembly journey be smooth, your Allen wrench swift, and your furniture stand tall and proud.

Happy assembling!









| No | a*b(mm) | a*b(inches)   | Pcs |
|----|---------|---------------|-----|
| 1  | 900x446 | 35 3/8x17 1/4 | 1   |
| 2  | 900x446 | 35 3/8x17 1/4 | 1   |
| 3  | 714x446 | 28 1/8x17 1/4 | 1   |
| 4  | 714x446 | 28 1/8x17 1/4 | 1   |
| 5  | 714x416 | 28 1/8x16 3/8 | 1   |
| 6  | 421x390 | 16 5/8x15 3/8 | 1   |
| 7  | 708x436 | 27 7/8x17 1/8 | 1   |
| 9  | 724x432 | 28 1/2x17     | 2   |















































\*After adjusting the doors, use fixing screws to fix the soft close hinges.









# Notes