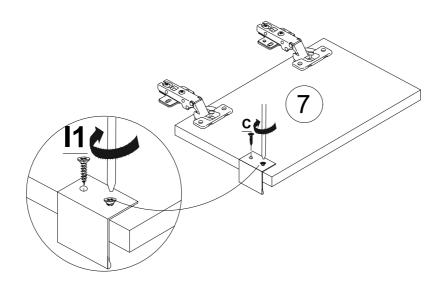

ance may result in the dreaded disassembly-reassembly loop, a journey no one wants to embark upon.

Remember, brave assembler, you hold the power to turn a pile of parts into a functional masterpiece. With great power comes great responsibility. May your assembly journey be smooth, your Allen wrench swift, and your furniture stand tall and proud.

Happy assembling!









| No | a*b(mm) | a*b(inches)   | Pcs |
|----|---------|---------------|-----|
| 1  | 900x446 | 35 3/8x17 1/4 | 1   |
| 2  | 900x446 | 35 3/8x17 1/4 | 1   |
| 3  | 714x446 | 28 1/8x17 1/4 | 1   |
| 4  | 714x446 | 28 1/8x17 1/4 | 1   |
| 5  | 714x416 | 28 1/8x16 3/8 | 1   |
| 6  | 421x390 | 16 5/8x15 3/8 | 1   |
| 7  | 708x436 | 27 7/8x17 1/8 | 1   |
| 9  | 724x432 | 28 1/2x17     | 2   |















































\*After adjusting the doors, use fixing screws to fix the soft close hinges.









# Notes