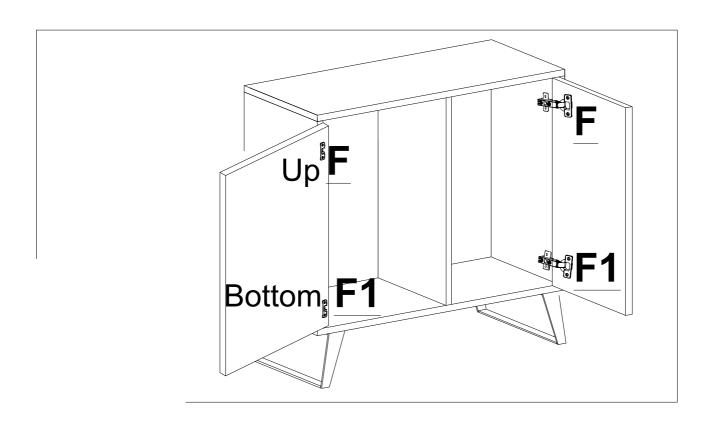

g its guidance may result in the dreaded disassembly-reassembly loop, a journey no one wants to embark upon.

Remember, brave assembler, you hold the power to turn a pile of parts into a functional masterpiece. With great power comes great responsibility. May your assembly journey be smooth, your Allen wrench swift, and your furniture stand tall and proud.

Happy assembling!









| No | a*b(mm) | a*b(inches)   | Pcs |
|----|---------|---------------|-----|
| 1  | 900x446 | 35 3/8x17 1/4 | 1   |
| 2  | 900x446 | 35 3/8x17 1/4 | 1   |
| 3  | 714x446 | 28 1/8x17 1/4 | 1   |
| 4  | 714x446 | 28 1/8x17 1/4 | 1   |
| 5  | 714x416 | 28 1/8x16 3/8 | 1   |
| 6  | 421x390 | 16 5/8x15 3/8 | 1   |
| 7  | 708x436 | 27 7/8x17 1/8 | 1   |
| 9  | 724x432 | 28 1/2x17     | 2   |















































\*After adjusting the doors, use fixing screws to fix the soft close hinges.









# Notes