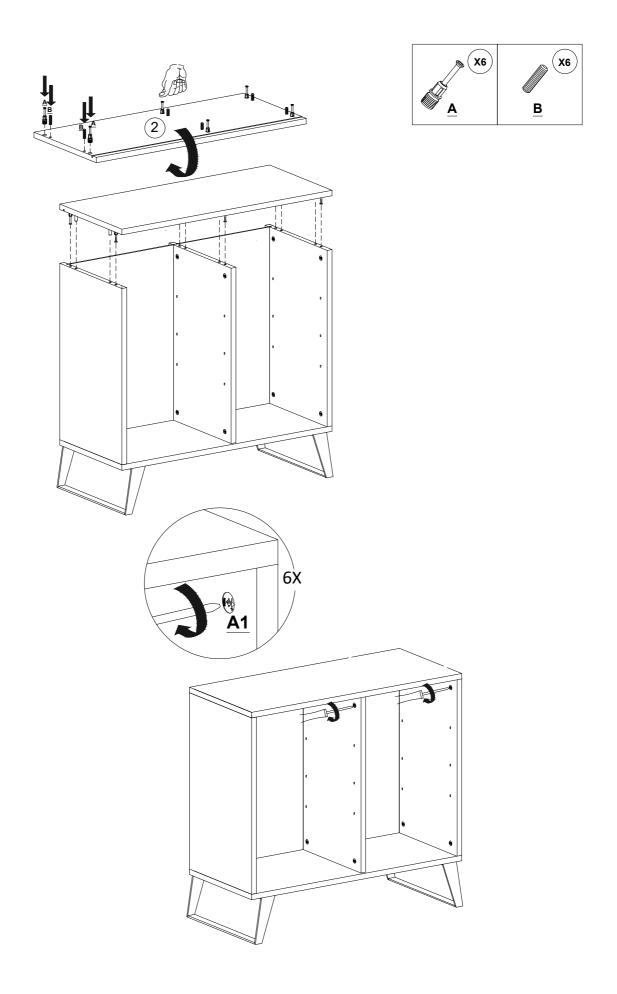

a. Ignoring its guidance may result in the dreaded disassembly-reassembly loop, a journey no one wants to embark upon.

Remember, brave assembler, you hold the power to turn a pile of parts into a functional masterpiece. With great power comes great responsibility. May your assembly journey be smooth, your Allen wrench swift, and your furniture stand tall and proud.

Happy assembling!









| No | a*b(mm) | a*b(inches)   | Pcs |
|----|---------|---------------|-----|
| 1  | 900x446 | 35 3/8x17 1/4 | 1   |
| 2  | 900x446 | 35 3/8x17 1/4 | 1   |
| 3  | 714x446 | 28 1/8x17 1/4 | 1   |
| 4  | 714x446 | 28 1/8x17 1/4 | 1   |
| 5  | 714x416 | 28 1/8x16 3/8 | 1   |
| 6  | 421x390 | 16 5/8x15 3/8 | 1   |
| 7  | 708x436 | 27 7/8x17 1/8 | 1   |
| 9  | 724x432 | 28 1/2x17     | 2   |















































\*After adjusting the doors, use fixing screws to fix the soft close hinges.









# Notes