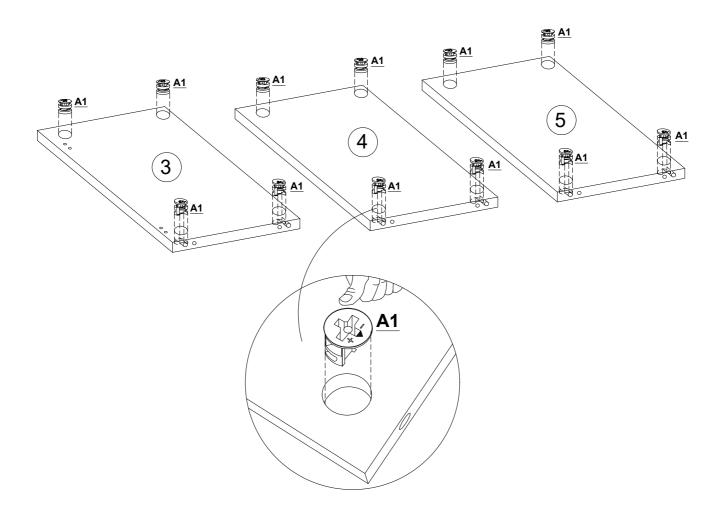

topia. Ignoring its guidance may result in the dreaded disassembly-reassembly loop, a journey no one wants to embark upon.

Remember, brave assembler, you hold the power to turn a pile of parts into a functional masterpiece. With great power comes great responsibility. May your assembly journey be smooth, your Allen wrench swift, and your furniture stand tall and proud.

Happy assembling!









| No | a*b(mm) | a*b(inches)   | Pcs |
|----|---------|---------------|-----|
| 1  | 900x446 | 35 3/8x17 1/4 | 1   |
| 2  | 900x446 | 35 3/8x17 1/4 | 1   |
| 3  | 714x446 | 28 1/8x17 1/4 | 1   |
| 4  | 714x446 | 28 1/8x17 1/4 | 1   |
| 5  | 714x416 | 28 1/8x16 3/8 | 1   |
| 6  | 421x390 | 16 5/8x15 3/8 | 1   |
| 7  | 708x436 | 27 7/8x17 1/8 | 1   |
| 9  | 724x432 | 28 1/2x17     | 2   |















































\*After adjusting the doors, use fixing screws to fix the soft close hinges.









# Notes