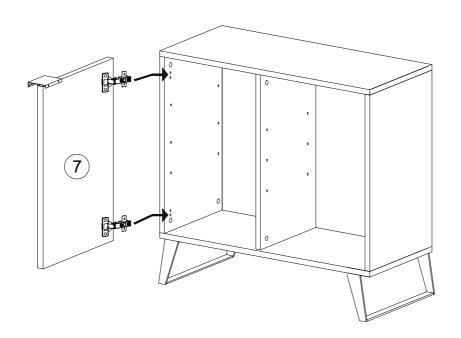

ce may result in the dreaded disassembly-reassembly loop, a journey no one wants to embark upon.

Remember, brave assembler, you hold the power to turn a pile of parts into a functional masterpiece. With great power comes great responsibility. May your assembly journey be smooth, your Allen wrench swift, and your furniture stand tall and proud.

Happy assembling!









| No | a*b(mm) | a*b(inches)   | Pcs |
|----|---------|---------------|-----|
| 1  | 900x446 | 35 3/8x17 1/4 | 1   |
| 2  | 900x446 | 35 3/8x17 1/4 | 1   |
| 3  | 714x446 | 28 1/8x17 1/4 | 1   |
| 4  | 714x446 | 28 1/8x17 1/4 | 1   |
| 5  | 714x416 | 28 1/8x16 3/8 | 1   |
| 6  | 421x390 | 16 5/8x15 3/8 | 1   |
| 7  | 708x436 | 27 7/8x17 1/8 | 1   |
| 9  | 724x432 | 28 1/2x17     | 2   |















































\*After adjusting the doors, use fixing screws to fix the soft close hinges.









# Notes