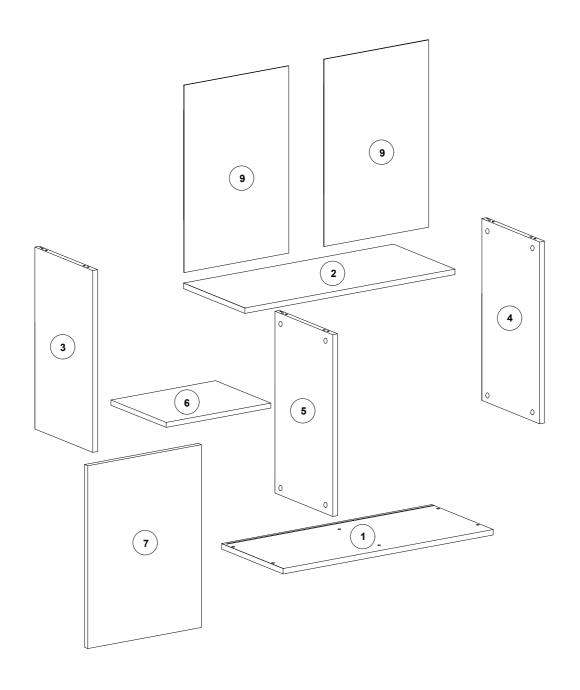

Happy assembling!

| No | a*b(mm) | a*b(inches)   | Pcs |
|----|---------|---------------|-----|
| 1  | 900x446 | 35 3/8x17 1/4 | 1   |
| 2  | 900x446 | 35 3/8x17 1/4 | 1   |
| 3  | 714x446 | 28 1/8x17 1/4 | 1   |
| 4  | 714x446 | 28 1/8x17 1/4 | 1   |
| 5  | 714x416 | 28 1/8x16 3/8 | 1   |
| 6  | 421x390 | 16 5/8x15 3/8 | 1   |
| 7  | 708x436 | 27 7/8x17 1/8 | 1   |
| 9  | 724x432 | 28 1/2x17     | 2   |