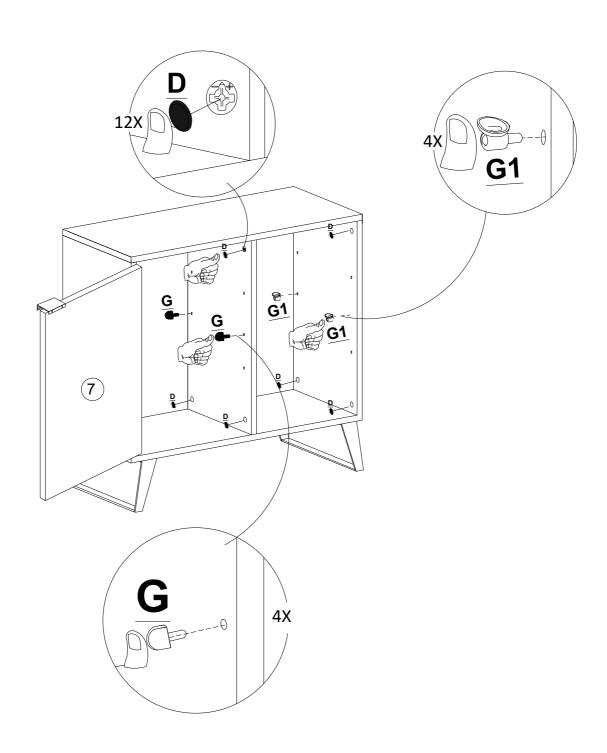

n.

Remember, brave assembler, you hold the power to turn a pile of parts into a functional masterpiece. With great power comes great responsibility. May your assembly journey be smooth, your Allen wrench swift, and your furniture stand tall and proud.

Happy assembling!









| No | a*b(mm) | a*b(inches)   | Pcs |
|----|---------|---------------|-----|
| 1  | 900x446 | 35 3/8x17 1/4 | 1   |
| 2  | 900x446 | 35 3/8x17 1/4 | 1   |
| 3  | 714x446 | 28 1/8x17 1/4 | 1   |
| 4  | 714x446 | 28 1/8x17 1/4 | 1   |
| 5  | 714x416 | 28 1/8x16 3/8 | 1   |
| 6  | 421x390 | 16 5/8x15 3/8 | 1   |
| 7  | 708x436 | 27 7/8x17 1/8 | 1   |
| 9  | 724x432 | 28 1/2x17     | 2   |















































\*After adjusting the doors, use fixing screws to fix the soft close hinges.









# Notes