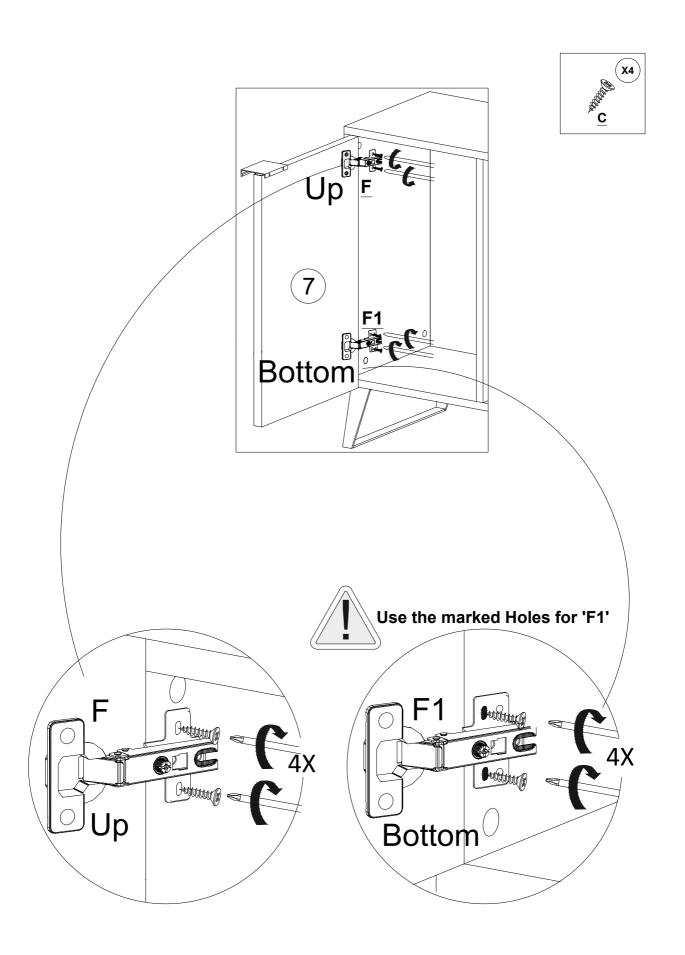

may result in the dreaded disassembly-reassembly loop, a journey no one wants to embark upon.

Remember, brave assembler, you hold the power to turn a pile of parts into a functional masterpiece. With great power comes great responsibility. May your assembly journey be smooth, your Allen wrench swift, and your furniture stand tall and proud.

Happy assembling!









| No | a*b(mm) | a*b(inches)   | Pcs |
|----|---------|---------------|-----|
| 1  | 900x446 | 35 3/8x17 1/4 | 1   |
| 2  | 900x446 | 35 3/8x17 1/4 | 1   |
| 3  | 714x446 | 28 1/8x17 1/4 | 1   |
| 4  | 714x446 | 28 1/8x17 1/4 | 1   |
| 5  | 714x416 | 28 1/8x16 3/8 | 1   |
| 6  | 421x390 | 16 5/8x15 3/8 | 1   |
| 7  | 708x436 | 27 7/8x17 1/8 | 1   |
| 9  | 724x432 | 28 1/2x17     | 2   |















































\*After adjusting the doors, use fixing screws to fix the soft close hinges.









# Notes