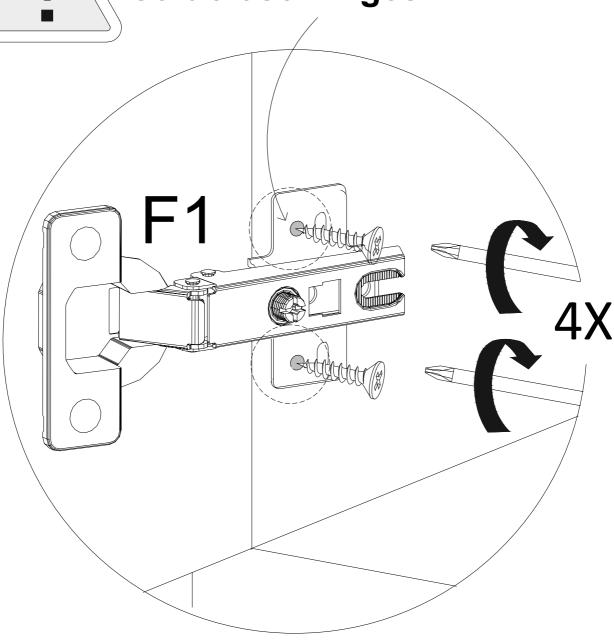

upon.

Remember, brave assembler, you hold the power to turn a pile of parts into a functional masterpiece. With great power comes great responsibility. May your assembly journey be smooth, your Allen wrench swift, and your furniture stand tall and proud.

Happy assembling!









| No | a*b(mm) | a*b(inches)   | Pcs |
|----|---------|---------------|-----|
| 1  | 900x446 | 35 3/8x17 1/4 | 1   |
| 2  | 900x446 | 35 3/8x17 1/4 | 1   |
| 3  | 714x446 | 28 1/8x17 1/4 | 1   |
| 4  | 714x446 | 28 1/8x17 1/4 | 1   |
| 5  | 714x416 | 28 1/8x16 3/8 | 1   |
| 6  | 421x390 | 16 5/8x15 3/8 | 1   |
| 7  | 708x436 | 27 7/8x17 1/8 | 1   |
| 9  | 724x432 | 28 1/2x17     | 2   |















































\*After adjusting the doors, use fixing screws to fix the soft close hinges.









# Notes