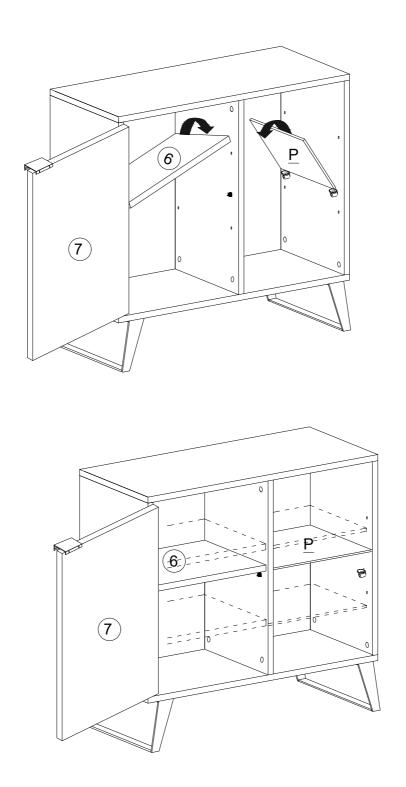

Remember, brave assembler, you hold the power to turn a pile of parts into a functional masterpiece. With great power comes great responsibility. May your assembly journey be smooth, your Allen wrench swift, and your furniture stand tall and proud.

Happy assembling!









| No | a*b(mm) | a*b(inches)   | Pcs |
|----|---------|---------------|-----|
| 1  | 900x446 | 35 3/8x17 1/4 | 1   |
| 2  | 900x446 | 35 3/8x17 1/4 | 1   |
| 3  | 714x446 | 28 1/8x17 1/4 | 1   |
| 4  | 714x446 | 28 1/8x17 1/4 | 1   |
| 5  | 714x416 | 28 1/8x16 3/8 | 1   |
| 6  | 421x390 | 16 5/8x15 3/8 | 1   |
| 7  | 708x436 | 27 7/8x17 1/8 | 1   |
| 9  | 724x432 | 28 1/2x17     | 2   |















































\*After adjusting the doors, use fixing screws to fix the soft close hinges.









# Notes