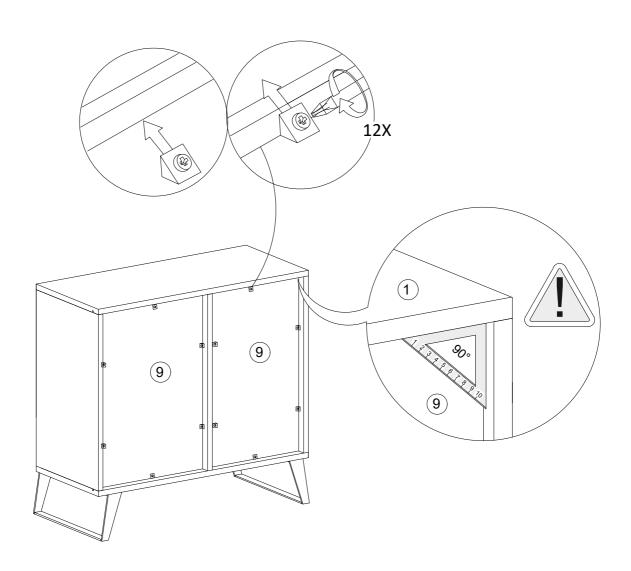

gnoring its guidance may result in the dreaded disassembly-reassembly loop, a journey no one wants to embark upon.

Remember, brave assembler, you hold the power to turn a pile of parts into a functional masterpiece. With great power comes great responsibility. May your assembly journey be smooth, your Allen wrench swift, and your furniture stand tall and proud.

Happy assembling!









| No | a*b(mm) | a*b(inches)   | Pcs |
|----|---------|---------------|-----|
| 1  | 900x446 | 35 3/8x17 1/4 | 1   |
| 2  | 900x446 | 35 3/8x17 1/4 | 1   |
| 3  | 714x446 | 28 1/8x17 1/4 | 1   |
| 4  | 714x446 | 28 1/8x17 1/4 | 1   |
| 5  | 714x416 | 28 1/8x16 3/8 | 1   |
| 6  | 421x390 | 16 5/8x15 3/8 | 1   |
| 7  | 708x436 | 27 7/8x17 1/8 | 1   |
| 9  | 724x432 | 28 1/2x17     | 2   |















































\*After adjusting the doors, use fixing screws to fix the soft close hinges.









# Notes