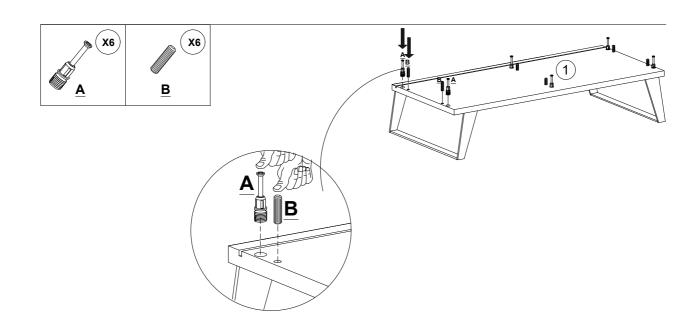

re utopia. Ignoring its guidance may result in the dreaded disassembly-reassembly loop, a journey no one wants to embark upon.

Remember, brave assembler, you hold the power to turn a pile of parts into a functional masterpiece. With great power comes great responsibility. May your assembly journey be smooth, your Allen wrench swift, and your furniture stand tall and proud.

Happy assembling!









| No | a*b(mm) | a*b(inches)   | Pcs |
|----|---------|---------------|-----|
| 1  | 900x446 | 35 3/8x17 1/4 | 1   |
| 2  | 900x446 | 35 3/8x17 1/4 | 1   |
| 3  | 714x446 | 28 1/8x17 1/4 | 1   |
| 4  | 714x446 | 28 1/8x17 1/4 | 1   |
| 5  | 714x416 | 28 1/8x16 3/8 | 1   |
| 6  | 421x390 | 16 5/8x15 3/8 | 1   |
| 7  | 708x436 | 27 7/8x17 1/8 | 1   |
| 9  | 724x432 | 28 1/2x17     | 2   |















































\*After adjusting the doors, use fixing screws to fix the soft close hinges.









# Notes