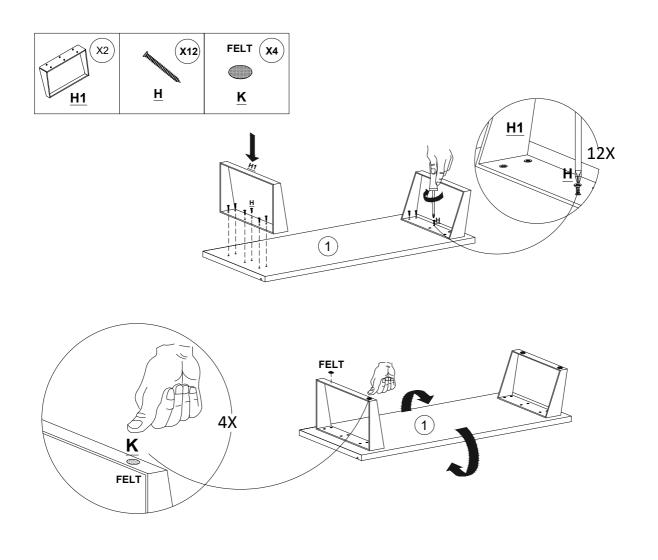

ture utopia. Ignoring its guidance may result in the dreaded disassembly-reassembly loop, a journey no one wants to embark upon.

Remember, brave assembler, you hold the power to turn a pile of parts into a functional masterpiece. With great power comes great responsibility. May your assembly journey be smooth, your Allen wrench swift, and your furniture stand tall and proud.

Happy assembling!









| No | a*b(mm) | a*b(inches)   | Pcs |
|----|---------|---------------|-----|
| 1  | 900x446 | 35 3/8x17 1/4 | 1   |
| 2  | 900x446 | 35 3/8x17 1/4 | 1   |
| 3  | 714x446 | 28 1/8x17 1/4 | 1   |
| 4  | 714x446 | 28 1/8x17 1/4 | 1   |
| 5  | 714x416 | 28 1/8x16 3/8 | 1   |
| 6  | 421x390 | 16 5/8x15 3/8 | 1   |
| 7  | 708x436 | 27 7/8x17 1/8 | 1   |
| 9  | 724x432 | 28 1/2x17     | 2   |















































\*After adjusting the doors, use fixing screws to fix the soft close hinges.









# Notes