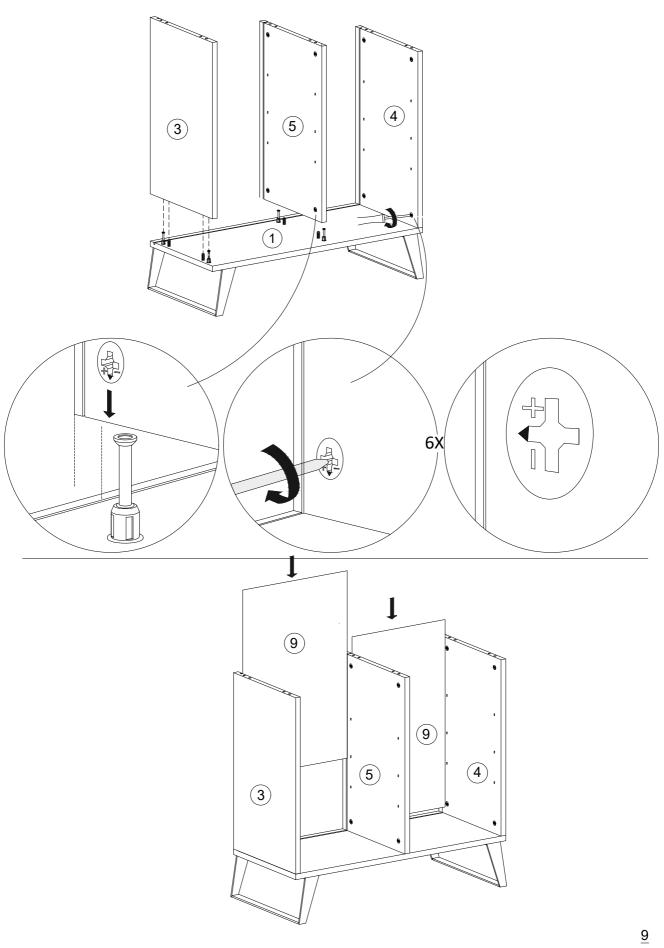

pia. Ignoring its guidance may result in the dreaded disassembly-reassembly loop, a journey no one wants to embark upon.

Remember, brave assembler, you hold the power to turn a pile of parts into a functional masterpiece. With great power comes great responsibility. May your assembly journey be smooth, your Allen wrench swift, and your furniture stand tall and proud.

Happy assembling!









| No | a*b(mm) | a*b(inches)   | Pcs |
|----|---------|---------------|-----|
| 1  | 900x446 | 35 3/8x17 1/4 | 1   |
| 2  | 900x446 | 35 3/8x17 1/4 | 1   |
| 3  | 714x446 | 28 1/8x17 1/4 | 1   |
| 4  | 714x446 | 28 1/8x17 1/4 | 1   |
| 5  | 714x416 | 28 1/8x16 3/8 | 1   |
| 6  | 421x390 | 16 5/8x15 3/8 | 1   |
| 7  | 708x436 | 27 7/8x17 1/8 | 1   |
| 9  | 724x432 | 28 1/2x17     | 2   |















































\*After adjusting the doors, use fixing screws to fix the soft close hinges.









# Notes